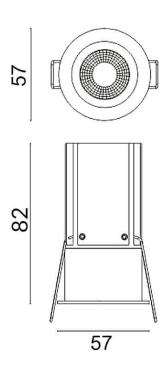

## **Scheme**

| Product                     |                |
|-----------------------------|----------------|
| Real power (W)              | 9              |
| Real luminous flux (Lm)     | 630            |
| Luminous efficiency (Lm/W)  | 70             |
| Beam angle (º)              | 12             |
| Life time (h)               | 50000 h L80B10 |
| IP                          | 20             |
| Electrical class insulation | Clas II        |
| Colour                      | Black          |
| Control gear included       | Yes            |
| Control gear                | ON/OFF         |
| Flicker Free                | Yes            |
| Light source                | LED            |
| Type of LED                 | СОВ            |
| Colour temperature (K)      | 3000           |
| Colour consistency (SDCM)   | SDCM<3         |
| CRI                         | 80             |