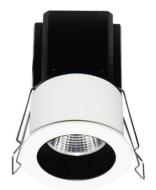

## **MINIPOINT**

Lavov Downlights from the family MINIPOINT , power 9  $\mbox{W}$  and CRI 80 with an optic 12 degrees made in Die Cast Aluminum finished in Black with a real lumen output of 630lm and an efficiency of 70lm/W. ON/OFF driver.

| Item code    | 86.D018.3311.02            |  |
|--------------|----------------------------|--|
| Product type | Indoor                     |  |
| Category     | Downlights                 |  |
| Family       | MINIPOINT                  |  |
| Subfamily    | MINIPOINT                  |  |
| Pictograms   | 220 v CRI C € Driver INCL. |  |
|              | On IP 50000h L80B10        |  |