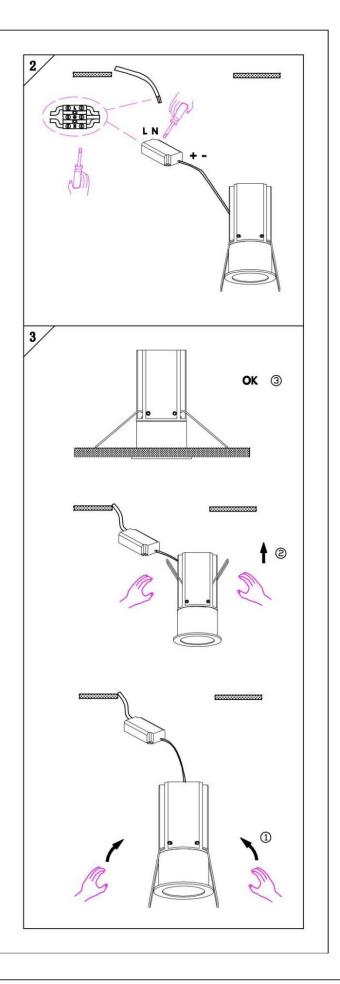

# Cut out in the right size:

# **MINIPOINT**

86.D018.1\*\*\*.\*\* 35mm 86.D018.2\*\*\*.\*\* 35mm 86.D018.3\*\*\*.\*\* 50mm 86.D018.4\*\*\*.\*\* 50mm

## MINIPOINT-A

86.D019.1\*\*\*.\*\* 47mm 86.D019.2\*\*\*.\*\* 47mm 86.D019.3\*\*\*.\*\* 62mm 86.D019.4\*\*\*.\*\* 65mm