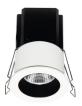

### INDOOR / DOWNLIGHTS / MINIPOINT / **MINIPOINT**

#### Item code 86.D018.3311.02

- Installation and wiring of luminaire must be in accordance with all applicable local codes.
- Installation, inspection, and maintenance of luminaires should be performed by a qualified electrician.
- DO NOT make or alter any open holes in the luminaire. Do not modify the luminaire.
- DO NOT install damaged product.
- Make sure electrical power is OFF before and during installation and maintenance.
- Make sure the equipment is properly grounded.
- Make sure the supply voltage is same as the rated fixture voltage.