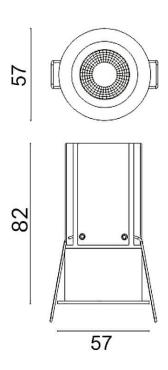

## **Scheme**

| Product                     | -              |
|-----------------------------|----------------|
| Real power (W)              | 9              |
| Real luminous flux (Lm)     | 630            |
| Luminous efficiency (Lm/W)  | 70             |
| Beam angle (º)              | 12             |
| Life time (h)               | 50000 h L80B10 |
| IP                          | 20             |
| Electrical class insulation | Clas II        |
| Colour                      | White          |
| Control gear included       | Yes            |
| Control gear                | DALI           |
| Flicker Free                | Yes            |
| Light source                | LED            |
| Type of LED                 | СОВ            |
| Colour temperature (K)      | 3000           |
| Colour consistency (SDCM)   | SDCM<3         |
| CRI                         | 80             |