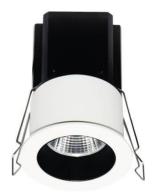

## **MINIPOINT**

Lavov Downlights from the family MINIPOINT , power 9  $\mbox{W}$  and CRI 80 with an optic 12 degrees made in Die Cast Aluminum finished in White with a real lumen output of 630lm and an efficiency of 70lm/W. DALI driver.

| Item code    | 86.D018.3313.01<br>Indoor  |  |
|--------------|----------------------------|--|
| Product type |                            |  |
| Category     | Downlights                 |  |
| Family       | MINIPOINT                  |  |
| Subfamily    | MINIPOINT                  |  |
| Pictograms   | 220 v CRI C € Driver INCL. |  |
|              | On                         |  |