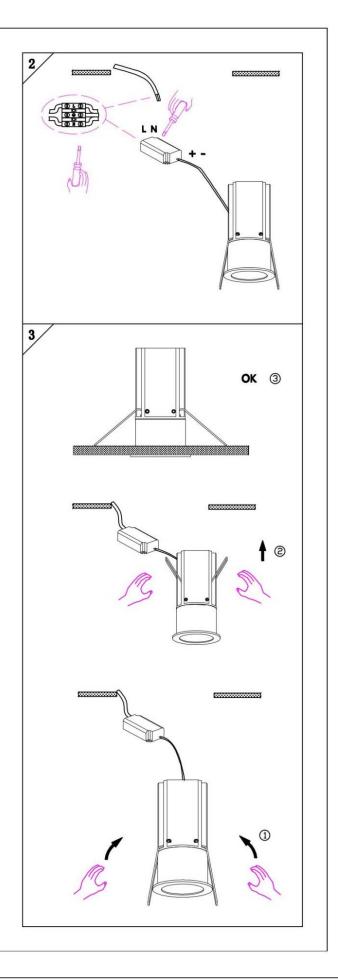

#### Item code 86.D018.3313.01

- Installation and wiring of luminaire must be in accordance with all applicable local codes.
- Installation, inspection, and maintenance of luminaires should be performed by a qualified electrician.
- DO NOT make or alter any open holes in the luminaire. Do not modify the luminaire.
- DO NOT install damaged product.
- Make sure electrical power is OFF before and during installation and maintenance.
- Make sure the equipment is properly grounded.
- Make sure the supply voltage is same as the rated fixture voltage.

# Cut out in the right size: