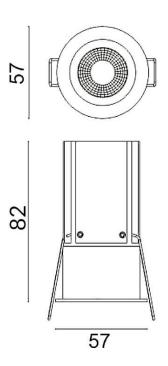

## **Scheme**

| Product                     | -              |
|-----------------------------|----------------|
| Real power (W)              | 9              |
| Real luminous flux (Lm)     | 630            |
| Luminous efficiency (Lm/W)  | 70             |
| Beam angle (º)              | 12             |
| Life time (h)               | 50000 h L80B10 |
| IP                          | 20             |
| Electrical class insulation | Clas II        |
| Colour                      | Black          |
| Control gear included       | Yes            |
| Control gear                | DALI           |
| Flicker Free                | Yes            |
| Light source                | LED            |
| Type of LED                 | СОВ            |
| Colour temperature (K)      | 3000           |
| Colour consistency (SDCM)   | SDCM<3         |
| CRI                         | 80             |