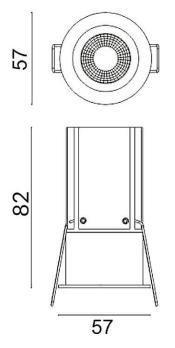

--|
| Real power (W)              | 9              |
| Real luminous flux (Lm)     | 630            |
| Luminous efficiency (Lm/W)  | 70             |
| Beam angle (º)              | 24             |
| Life time (h)               | 50000 h L80B10 |
| IP                          | 20             |
| Electrical class insulation | Clas II        |
| Colour                      | White          |
| Control gear included       | Yes            |
| Control gear                | ON/OFF         |
| Flicker Free                | Yes            |
| Light source                | LED            |
| Type of LED                 | СОВ            |
| Colour temperature (K)      | 3000           |
| Colour consistency (SDCM)   | SDCM<3         |
| CRI                         | 80             |

## Scheme