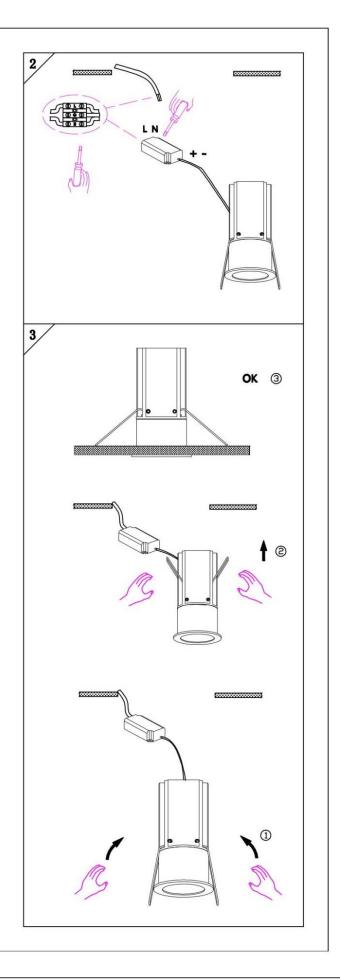

#### Item code 86.D018.3321.01

- Installation and wiring of luminaire must be in accordance with all applicable local codes.
- Installation, inspection, and maintenance of luminaires should be performed by a qualified electrician.
- DO NOT make or alter any open holes in the luminaire. Do not modify the luminaire.
- DO NOT install damaged product.
- Make sure electrical power is OFF before and during installation and maintenance.
- Make sure the equipment is properly grounded.
- Make sure the supply voltage is same as the rated fixture voltage.