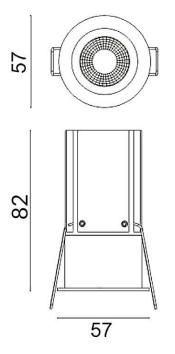

--|
| Real power (W)              | 9              |
| Real luminous flux (Lm)     | 630            |
| Luminous efficiency (Lm/W)  | 70             |
| Beam angle (º)              | 24             |
| Life time (h)               | 50000 h L80B10 |
| IP                          | 20             |
| Electrical class insulation | Clas II        |
| Colour                      | Black          |
| Control gear included       | Yes            |
| Control gear                | ON/OFF         |
| Flicker Free                | Yes            |
| Light source                | LED            |
| Type of LED                 | СОВ            |
| Colour temperature (K)      | 3000           |
| Colour consistency (SDCM)   | SDCM<3         |
| CRI                         | 80             |

## Scheme