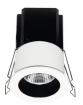

### INDOOR / DOWNLIGHTS / MINIPOINT / **MINIPOINT**

#### Item code 86.D018.3321.02

- Installation and wiring of luminaire must be in accordance with all applicable local codes.
- Installation, inspection, and maintenance of luminaires should be performed by a qualified electrician.
- DO NOT make or alter any open holes in the luminaire. Do not modify the luminaire.
- DO NOT install damaged product.
- Make sure electrical power is OFF before and during installation and maintenance.
- Make sure the equipment is properly grounded.
- Make sure the supply voltage is same as the rated fixture voltage.

# **MINIPOINT**

86.D018.1\*\*\*.\*\* 35mm 86.D018.2\*\*\*.\*\* 35mm 86.D018.3\*\*\*.\*\* 50mm 86.D018.4\*\*\*.\*\* 50mm