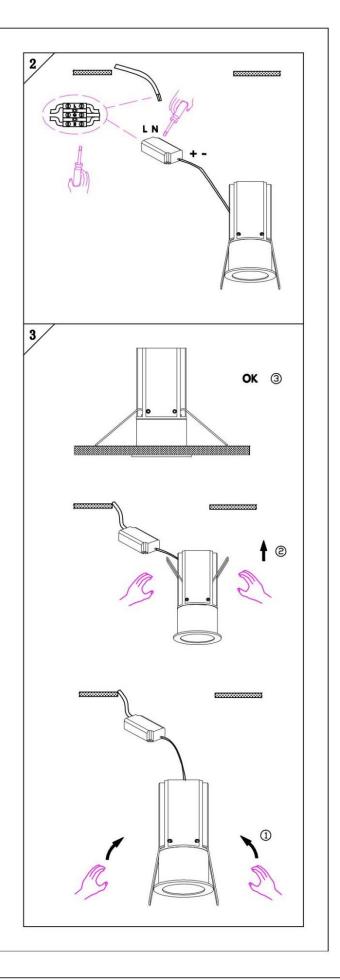

#### Item code 86.D018.3321.02

- Installation and wiring of luminaire must be in accordance with all applicable local codes.
- Installation, inspection, and maintenance of luminaires should be performed by a qualified electrician.
- DO NOT make or alter any open holes in the luminaire. Do not modify the luminaire.
- DO NOT install damaged product.
- Make sure electrical power is OFF before and during installation and maintenance.
- Make sure the equipment is properly grounded.
- Make sure the supply voltage is same as the rated fixture voltage.

# Cut out in the right size: