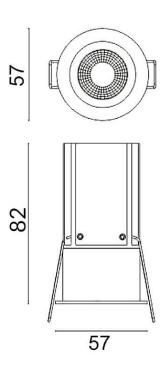

## **MINIPOINT**

Lavov Downlights from the family MINIPOINT , power 9  $\mbox{W}$  and CRI 80 with an optic 24 degrees made in Die Cast Aluminum finished in White with a real lumen output of 630lm and an efficiency of 70lm/W. DALI driver.

## **Scheme**

| Product                     | -              |
|-----------------------------|----------------|
| Real power (W)              | 9              |
| Real luminous flux (Lm)     | 630            |
| Luminous efficiency (Lm/W)  | 70             |
| Beam angle (º)              | 24             |
| Life time (h)               | 50000 h L80B10 |
| IP                          | 20             |
| Electrical class insulation | Clas II        |
| Colour                      | White          |
| Control gear included       | Yes            |
| Control gear                | DALI           |
| Flicker Free                | Yes            |
| Light source                | LED            |
| Type of LED                 | СОВ            |
| Colour temperature (K)      | 3000           |
| Colour consistency (SDCM)   | SDCM<3         |
| CRI                         | 80             |