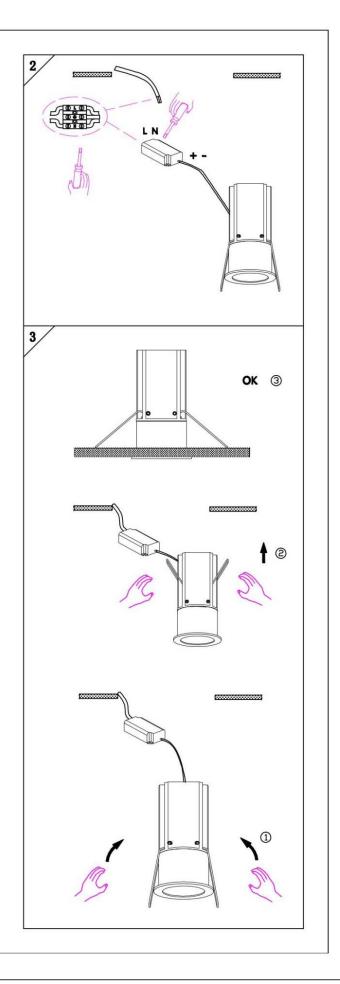

#### Item code 86.D018.3323.01

- Installation and wiring of luminaire must be in accordance with all applicable local codes.
- Installation, inspection, and maintenance of luminaires should be performed by a qualified electrician.
- DO NOT make or alter any open holes in the luminaire. Do not modify the luminaire.
- DO NOT install damaged product.
- Make sure electrical power is OFF before and during installation and maintenance.
- Make sure the equipment is properly grounded.
- Make sure the supply voltage is same as the rated fixture voltage.