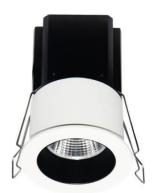

## **MINIPOINT**

Lavov Downlights from the family MINIPOINT , power 9  $\mbox{W}$  and CRI 80 with an optic 24 degrees made in Die Cast Aluminum finished in Black with a real lumen output of 630lm and an efficiency of 70lm/W. DALI driver.

| Item code    | 86.D018.3323.02<br>Indoor  |  |
|--------------|----------------------------|--|
| Product type |                            |  |
| Category     | Downlights                 |  |
| Family       | MINIPOINT                  |  |
| Subfamily    | MINIPOINT                  |  |
| Pictograms   | 220 v CRI C C Driver INCL. |  |
|              | On                         |  |