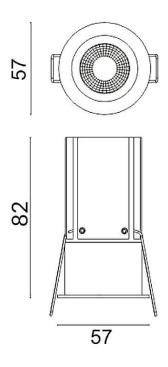

## **MINIPOINT**

Lavov Downlights from the family MINIPOINT , power 9  $\mbox{W}$  and CRI 80 with an optic 24 degrees made in Die Cast Aluminum finished in Black with a real lumen output of 630lm and an efficiency of 70lm/W. DALI driver.

## **Scheme**

| Product                     | <del></del>    |
|-----------------------------|----------------|
| Real power (W)              | 9              |
| Real luminous flux (Lm)     | 630            |
| Luminous efficiency (Lm/W)  | 70             |
| Beam angle (º)              | 24             |
| Life time (h)               | 50000 h L80B10 |
| IP                          | 20             |
| Electrical class insulation | Clas II        |
| Colour                      | Black          |
| Control gear included       | Yes            |
| Control gear                | DALI           |
| Flicker Free                | Yes            |
| Light source                | LED            |
| Type of LED                 | СОВ            |
| Colour temperature (K)      | 3000           |
| Colour consistency (SDCM)   | SDCM<3         |
| CRI                         | 80             |