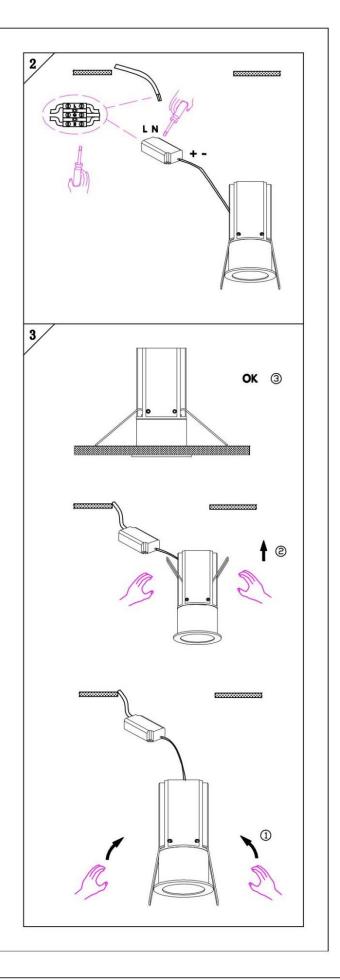

#### Item code 86.D018.3323.02

- Installation and wiring of luminaire must be in accordance with all applicable local codes.
- Installation, inspection, and maintenance of luminaires should be performed by a qualified electrician.
- DO NOT make or alter any open holes in the luminaire. Do not modify the luminaire.
- DO NOT install damaged product.
- Make sure electrical power is OFF before and during installation and maintenance.
- Make sure the equipment is properly grounded.
- Make sure the supply voltage is same as the rated fixture voltage.

# Cut out in the right size: