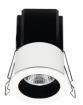

### INDOOR / DOWNLIGHTS / MINIPOINT / **MINIPOINT**

#### Item code 86.D018.3323.02

- Installation and wiring of luminaire must be in accordance with all applicable local codes.
- Installation, inspection, and maintenance of luminaires should be performed by a qualified electrician.
- DO NOT make or alter any open holes in the luminaire. Do not modify the luminaire.
- DO NOT install damaged product.
- Make sure electrical power is OFF before and during installation and maintenance.
- Make sure the equipment is properly grounded.
- Make sure the supply voltage is same as the rated fixture voltage.