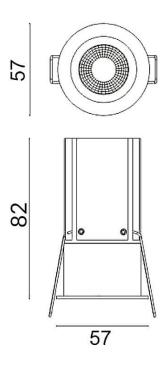

## **Scheme**

| Product                     |                |
|-----------------------------|----------------|
| Real power (W)              | 9              |
| Real luminous flux (Lm)     | 630            |
| Luminous efficiency (Lm/W)  | 70             |
| Beam angle (º)              | 40             |
| Life time (h)               | 50000 h L80B10 |
| IP                          | 20             |
| Electrical class insulation | Clas II        |
| Colour                      | White          |
| Control gear included       | Yes            |
| Control gear                | ON/OFF         |
| Flicker Free                | Yes            |
| Light source                | LED            |
| Type of LED                 | СОВ            |
| Colour temperature (K)      | 3000           |
| Colour consistency (SDCM)   | SDCM<3         |
| CRI                         | 80             |