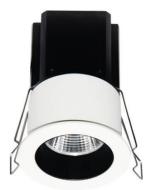

## **MINIPOINT**

Lavov Downlights from the family MINIPOINT , power 9  $\mbox{W}$  and CRI 80 with an optic 40 degrees made in Die Cast Aluminum finished in White with a real lumen output of 630lm and an efficiency of 70lm/W. ON/OFF driver.