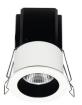

### INDOOR / DOWNLIGHTS / MINIPOINT / **MINIPOINT**

#### Item code 86.D018.3331.01

- Installation and wiring of luminaire must be in accordance with all applicable local codes.
- Installation, inspection, and maintenance of luminaires should be performed by a qualified electrician.
- DO NOT make or alter any open holes in the luminaire. Do not modify the luminaire.
- DO NOT install damaged product.
- Make sure electrical power is OFF before and during installation and maintenance.
- Make sure the equipment is properly grounded.
- Make sure the supply voltage is same as the rated fixture voltage.