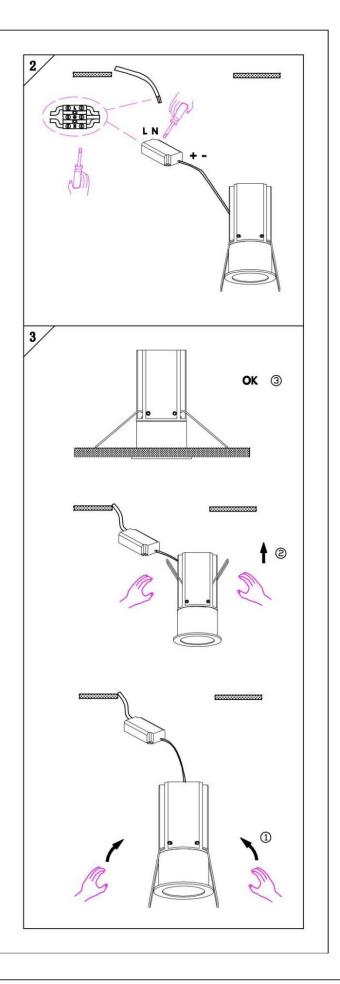

#### Item code 86.D018.3331.01

- Installation and wiring of luminaire must be in accordance with all applicable local codes.
- Installation, inspection, and maintenance of luminaires should be performed by a qualified electrician.
- DO NOT make or alter any open holes in the luminaire. Do not modify the luminaire.
- DO NOT install damaged product.
- Make sure electrical power is OFF before and during installation and maintenance.
- Make sure the equipment is properly grounded.
- Make sure the supply voltage is same as the rated fixture voltage.