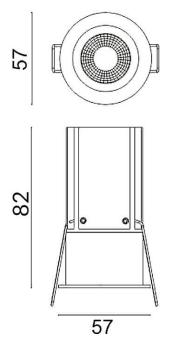

--|
| Real power (W)              | 9              |
| Real luminous flux (Lm)     | 630            |
| Luminous efficiency (Lm/W)  | 70             |
| Beam angle (º)              | 40             |
| Life time (h)               | 50000 h L80B10 |
| IP                          | 20             |
| Electrical class insulation | Clas II        |
| Colour                      | Black          |
| Control gear included       | Yes            |
| Control gear                | ON/OFF         |
| Flicker Free                | Yes            |
| Light source                | LED            |
| Type of LED                 | СОВ            |
| Colour temperature (K)      | 3000           |
| Colour consistency (SDCM)   | SDCM<3         |
| CRI                         | 80             |

## Scheme