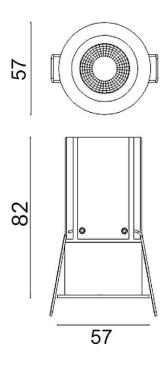

## **Scheme**

| Product                     | <del></del>    |
|-----------------------------|----------------|
| Real power (W)              | 9              |
| Real luminous flux (Lm)     | 630            |
| Luminous efficiency (Lm/W)  | 70             |
| Beam angle (º)              | 40             |
| Life time (h)               | 50000 h L80B10 |
| IP                          | 20             |
| Electrical class insulation | Clas II        |
| Colour                      | White          |
| Control gear included       | Yes            |
| Control gear                | DALI           |
| Flicker Free                | Yes            |
| Light source                | LED            |
| Type of LED                 | СОВ            |
| Colour temperature (K)      | 3000           |
| Colour consistency (SDCM)   | SDCM<3         |
| CRI                         | 80             |