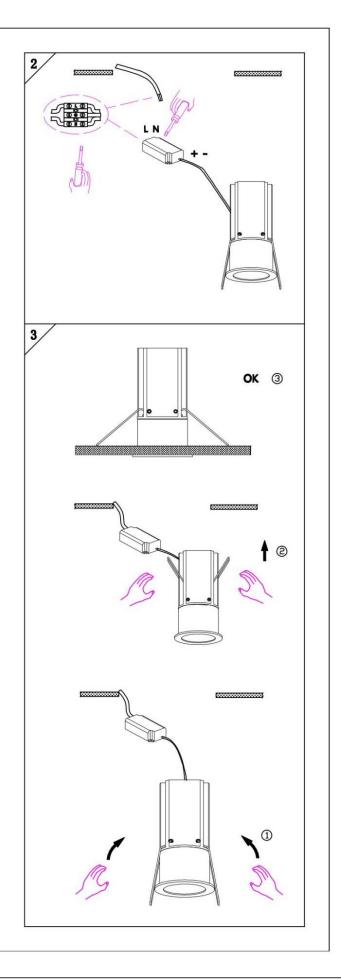

#### Item code 86.D018.3333.01

- Installation and wiring of luminaire must be in accordance with all applicable local codes.
- Installation, inspection, and maintenance of luminaires should be performed by a qualified electrician.
- DO NOT make or alter any open holes in the luminaire. Do not modify the luminaire.
- DO NOT install damaged product.
- Make sure electrical power is OFF before and during installation and maintenance.
- Make sure the equipment is properly grounded.
- Make sure the supply voltage is same as the rated fixture voltage.