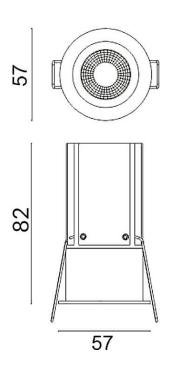

## **Scheme**

| Product                     |                |
|-----------------------------|----------------|
| Real power (W)              | 9              |
| Real luminous flux (Lm)     | 630            |
| Luminous efficiency (Lm/W)  | 70             |
| Beam angle (º)              | 40             |
| Life time (h)               | 50000 h L80B10 |
| IP                          | 20             |
| Electrical class insulation | Clas II        |
| Colour                      | Black          |
| Control gear included       | Yes            |
| Control gear                | DALI           |
| Flicker Free                | Yes            |
| Light source                | LED            |
| Type of LED                 | СОВ            |
| Colour temperature (K)      | 3000           |
| Colour consistency (SDCM)   | SDCM<3         |
| CRI                         | 80             |