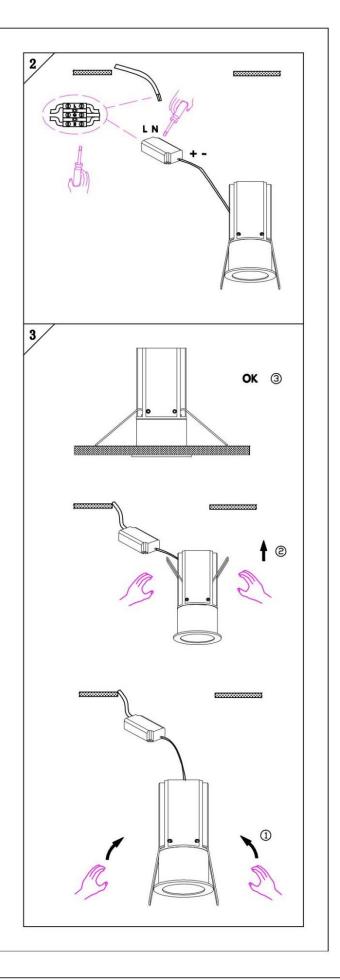

#### Item code 86.D018.3333.02

- Installation and wiring of luminaire must be in accordance with all applicable local codes.
- Installation, inspection, and maintenance of luminaires should be performed by a qualified electrician.
- DO NOT make or alter any open holes in the luminaire. Do not modify the luminaire.
- DO NOT install damaged product.
- Make sure electrical power is OFF before and during installation and maintenance.
- Make sure the equipment is properly grounded.
- Make sure the supply voltage is same as the rated fixture voltage.

# Cut out in the right size: