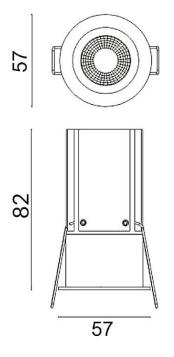

## MINIPOINT

Lavov Downlights from the family MINIPOINT ,power 9 W and CRI 80 with an optic 12 degrees made in Die Cast Aluminum finished in White with a real lumen output of 640lm and an efficiency of71,11m/W. ON/OFF driver.

| ltem code    | 86.D018.3411.01                            |  |
|--------------|--------------------------------------------|--|
| Product type | Indoor                                     |  |
| Category     | <br>Downlights                             |  |
| Family       | MINIPOINT                                  |  |
| Subfamily    | MINIPOINT                                  |  |
| Pictograms   | 220 v CRI C C Driver<br>240 v 80 C C INCL. |  |
|              | On<br>Off IP 50000h<br>L80B10              |  |