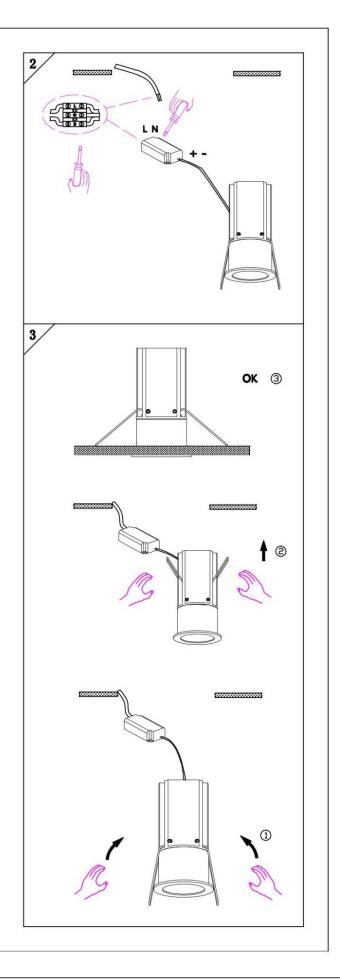

#### Item code 86.D018.3411.02

- Installation and wiring of luminaire must be in accordance with all applicable local codes.
- Installation, inspection, and maintenance of luminaires should be performed by a qualified electrician.
- DO NOT make or alter any open holes in the luminaire. Do not modify the luminaire.
- DO NOT install damaged product.
- Make sure electrical power is OFF before and during installation and maintenance.
- Make sure the equipment is properly grounded.
- Make sure the supply voltage is same as the rated fixture voltage.

# Cut out in the right size:

## **MINIPOINT**

86.D018.1\*\*\*.\*\* 35mm 86.D018.2\*\*\*.\*\* 35mm 86.D018.3\*\*\*.\*\* 50mm 86.D018.4\*\*\*.\*\* 50mm

## MINIPOINT-A

86.D019.1\*\*\*.\*\* 47mm 86.D019.2\*\*\*.\*\* 47mm 86.D019.3\*\*\*.\*\* 62mm 86.D019.4\*\*\*.\*\* 65mm