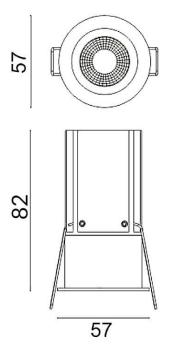

| Scheme |
|--------|
|--------|

| Product                     |                  |
|-----------------------------|------------------|
| Real power (W)              | 9                |
| Real luminous flux (Lm)     | 640              |
| Luminous efficiency (Lm/W)  | 71.1111111111001 |
| Beam angle (º)              | 12               |
| Life time (h)               | 50000 h L80B10   |
| IP                          | 20               |
| Electrical class insulation | Clas II          |
| Colour                      | Black            |
| Control gear included       | Yes              |
| Control gear                | DALI             |
| Flicker Free                | Yes              |
| Light source                | LED              |
| Type of LED                 | СОВ              |
| Colour temperature (K)      | 4000             |
| Colour consistency (SDCM)   | SDCM<3           |
| CRI                         | 80               |