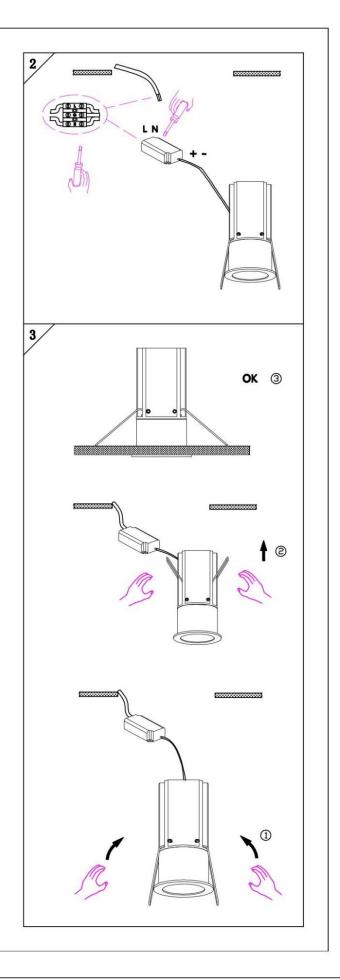

#### Item code 86.D018.3413.02

- Installation and wiring of luminaire must be in accordance with all applicable local codes.
- Installation, inspection, and maintenance of luminaires should be performed by a qualified electrician.
- DO NOT make or alter any open holes in the luminaire. Do not modify the luminaire.
- DO NOT install damaged product.
- Make sure electrical power is OFF before and during installation and maintenance.
- Make sure the equipment is properly grounded.
- Make sure the supply voltage is same as the rated fixture voltage.

# Cut out in the right size: