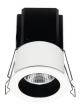

### INDOOR / DOWNLIGHTS / MINIPOINT / **MINIPOINT**

#### Item code 86.D018.3413.02

- Installation and wiring of luminaire must be in accordance with all applicable local codes.
- Installation, inspection, and maintenance of luminaires should be performed by a qualified electrician.
- DO NOT make or alter any open holes in the luminaire. Do not modify the luminaire.
- DO NOT install damaged product.
- Make sure electrical power is OFF before and during installation and maintenance.
- Make sure the equipment is properly grounded.
- Make sure the supply voltage is same as the rated fixture voltage.

## **MINIPOINT**

86.D018.1\*\*\*.\*\* 35mm 86.D018.2\*\*\*.\*\* 35mm 86.D018.3\*\*\*.\*\* 50mm 86.D018.4\*\*\*.\*\* 50mm