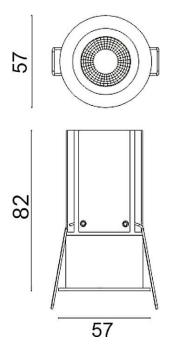

| Product                     |                  |
|-----------------------------|------------------|
| Real power (W)              | 9                |
| Real luminous flux (Lm)     | 640              |
| Luminous efficiency (Lm/W)  | 71.1111111111001 |
| Beam angle (º)              | 24               |
| Life time (h)               | 50000 h L80B10   |
| IP                          | 20               |
| Electrical class insulation | Clas II          |
| Colour                      | White            |
| Control gear included       | Yes              |
| Control gear                | ON/OFF           |
| Flicker Free                | Yes              |
| Light source                | LED              |
| Type of LED                 | СОВ              |
| Colour temperature (K)      | 4000             |
| Colour consistency (SDCM)   | SDCM<3           |
| CRI                         | 80               |