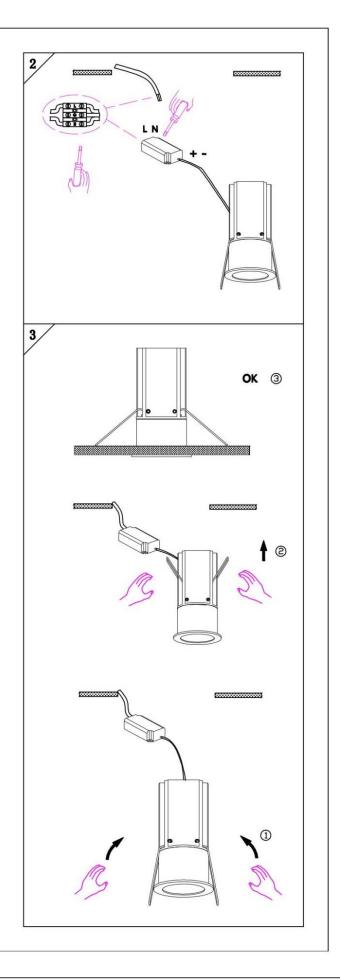

#### Item code 86.D018.3421.01

- Installation and wiring of luminaire must be in accordance with all applicable local codes.
- Installation, inspection, and maintenance of luminaires should be performed by a qualified electrician.
- DO NOT make or alter any open holes in the luminaire. Do not modify the luminaire.
- DO NOT install damaged product.
- Make sure electrical power is OFF before and during installation and maintenance.
- Make sure the equipment is properly grounded.
- Make sure the supply voltage is same as the rated fixture voltage.

# Cut out in the right size: