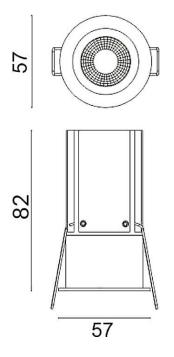

## MINIPOINT

Lavov Downlights from the family MINIPOINT ,power 9 W and CRI 80 with an optic 24 degrees made in Die Cast Aluminum finished in Black with a real lumen output of 640lm and an efficiency of71,11m/W. ON/OFF driver.

| Product                     |                  |
|-----------------------------|------------------|
| Real power (W)              | 9                |
| Real luminous flux (Lm)     | 640              |
| Luminous efficiency (Lm/W)  | 71.1111111111001 |
| Beam angle (º)              | 24               |
| Life time (h)               | 50000 h L80B10   |
| IP                          | 20               |
| Electrical class insulation | Clas II          |
| Colour                      | Black            |
| Control gear included       | Yes              |
| Control gear                | ON/OFF           |
| Flicker Free                | Yes              |
| Light source                | LED              |
| Type of LED                 | СОВ              |
| Colour temperature (K)      | 4000             |
| Colour consistency (SDCM)   | SDCM<3           |
| CRI                         | 80               |