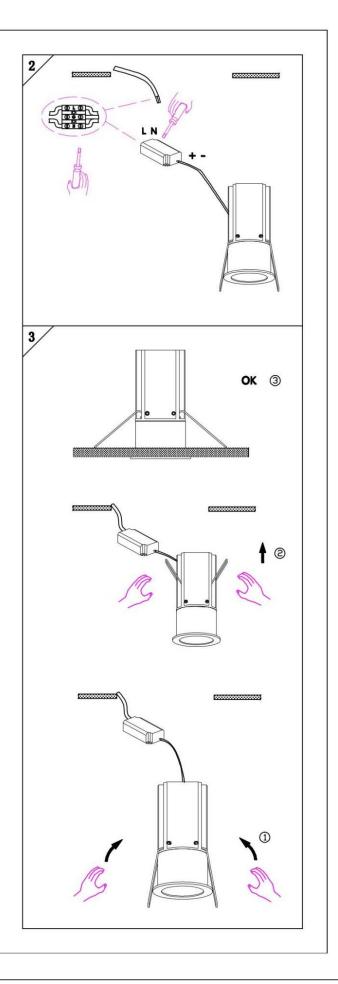

#### Item code 86.D018.3421.02

- Installation and wiring of luminaire must be in accordance with all applicable local codes.
- Installation, inspection, and maintenance of luminaires should be performed by a qualified electrician.
- DO NOT make or alter any open holes in the luminaire. Do not modify the luminaire.
- DO NOT install damaged product.
- Make sure electrical power is OFF before and during installation and maintenance.
- Make sure the equipment is properly grounded.
- Make sure the supply voltage is same as the rated fixture voltage.

# Cut out in the right size: