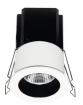

### INDOOR / DOWNLIGHTS / MINIPOINT / **MINIPOINT**

#### Item code 86.D018.3421.02

- Installation and wiring of luminaire must be in accordance with all applicable local codes.
- Installation, inspection, and maintenance of luminaires should be performed by a qualified electrician.
- DO NOT make or alter any open holes in the luminaire. Do not modify the luminaire.
- DO NOT install damaged product.
- Make sure electrical power is OFF before and during installation and maintenance.
- Make sure the equipment is properly grounded.
- Make sure the supply voltage is same as the rated fixture voltage.