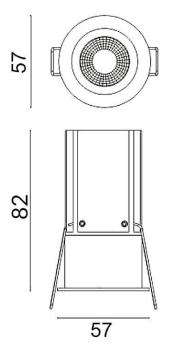

| Scheme |
|--------|
|--------|

| Product                     |                  |
|-----------------------------|------------------|
| Real power (W)              | 9                |
| Real luminous flux (Lm)     | 640              |
| Luminous efficiency (Lm/W)  | 71.1111111111001 |
| Beam angle (º)              | 24               |
| Life time (h)               | 50000 h L80B10   |
| IP                          | 20               |
| Electrical class insulation | Clas II          |
| Colour                      | White            |
| Control gear included       | Yes              |
| Control gear                | DALI             |
| Flicker Free                | Yes              |
| Light source                | LED              |
| Type of LED                 | СОВ              |
| Colour temperature (K)      | 4000             |
| Colour consistency (SDCM)   | SDCM<3           |
| CRI                         | 80               |