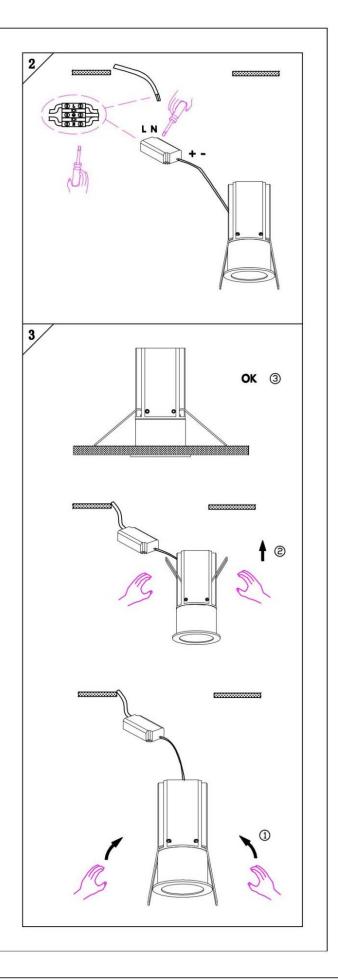

#### Item code 86.D018.3423.02

- Installation and wiring of luminaire must be in accordance with all applicable local codes.
- Installation, inspection, and maintenance of luminaires should be performed by a qualified electrician.
- DO NOT make or alter any open holes in the luminaire. Do not modify the luminaire.
- DO NOT install damaged product.
- Make sure electrical power is OFF before and during installation and maintenance.
- Make sure the equipment is properly grounded.
- Make sure the supply voltage is same as the rated fixture voltage.