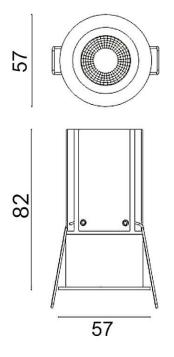

## MINIPOINT

Lavov Downlights from the family MINIPOINT ,power 9 W and CRI 80 with an optic 40 degrees made in Die Cast Aluminum finished in White with a real lumen output of 640lm and an efficiency of71,11m/W. ON/OFF driver.