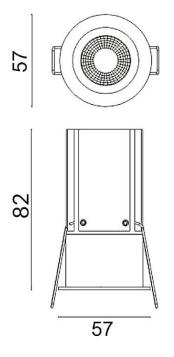

| cheme |
|-------|
| cheme |

| Product                     |                  |
|-----------------------------|------------------|
| Real power (W)              | 9                |
| Real luminous flux (Lm)     | 640              |
| Luminous efficiency (Lm/W)  | 71.1111111111001 |
| Beam angle (º)              | 40               |
| Life time (h)               | 50000 h L80B10   |
| IP                          | 20               |
| Electrical class insulation | Clas II          |
| Colour                      | Black            |
| Control gear included       | Yes              |
| Control gear                | ON/OFF           |
| Flicker Free                | Yes              |
| Light source                | LED              |
| Type of LED                 | СОВ              |
| Colour temperature (K)      | 4000             |
| Colour consistency (SDCM)   | SDCM<3           |
| CRI                         | 80               |