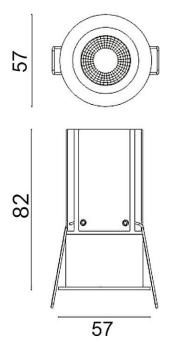

## MINIPOINT

Lavov Downlights from the family MINIPOINT ,power 9 W and CRI 80 with an optic 40 degrees made in Die Cast Aluminum finished in Black with a real lumen output of 640lm and an efficiency of 71,11lm/W. DALI driver.

| Product                     |                  |
|-----------------------------|------------------|
| Real power (W)              | 9                |
| Real luminous flux (Lm)     | 640              |
| Luminous efficiency (Lm/W)  | 71.1111111111001 |
| Beam angle (º)              | 40               |
| Life time (h)               | 50000 h L80B10   |
| IP                          | 20               |
| Electrical class insulation | Clas II          |
| Colour                      | Black            |
| Control gear included       | Yes              |
| Control gear                | DALI             |
| Flicker Free                | Yes              |
| Light source                | LED              |
| Type of LED                 | СОВ              |
| Colour temperature (K)      | 4000             |
| Colour consistency (SDCM)   | SDCM<3           |
| CRI                         | 80               |