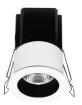

### INDOOR / DOWNLIGHTS / MINIPOINT / **MINIPOINT**

#### Item code 86.D018.3433.02

- Installation and wiring of luminaire must be in accordance with all applicable local codes.
- Installation, inspection, and maintenance of luminaires should be performed by a qualified electrician.
- DO NOT make or alter any open holes in the luminaire. Do not modify the luminaire.
- DO NOT install damaged product.
- Make sure electrical power is OFF before and during installation and maintenance.
- Make sure the equipment is properly grounded.
- Make sure the supply voltage is same as the rated fixture voltage.