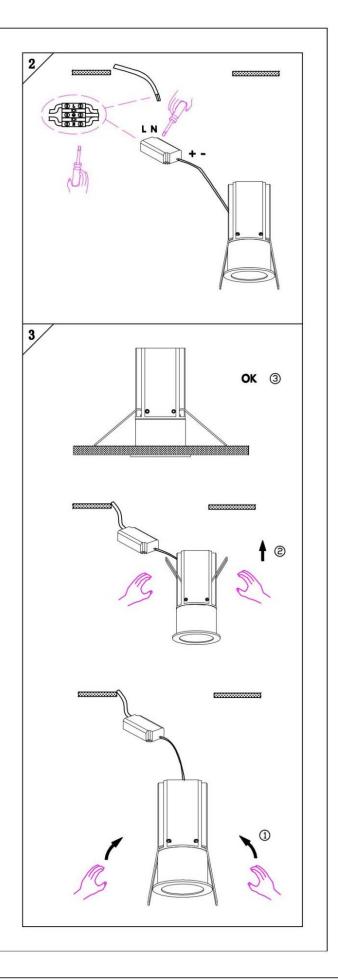

#### Item code 86.D018.3433.02

- Installation and wiring of luminaire must be in accordance with all applicable local codes.
- Installation, inspection, and maintenance of luminaires should be performed by a qualified electrician.
- DO NOT make or alter any open holes in the luminaire. Do not modify the luminaire.
- DO NOT install damaged product.
- Make sure electrical power is OFF before and during installation and maintenance.
- Make sure the equipment is properly grounded.
- Make sure the supply voltage is same as the rated fixture voltage.