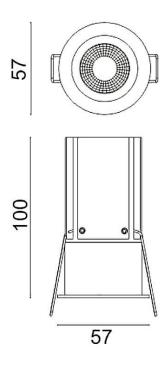

## **Scheme**

| Product                     |                |
|-----------------------------|----------------|
| Real power (W)              | 12             |
| Real luminous flux (Lm)     | 840            |
| Luminous efficiency (Lm/W)  | 70             |
| Beam angle (º)              | 12             |
| Life time (h)               | 50000 h L80B10 |
| IP                          | 20             |
| Electrical class insulation | Clas II        |
| Colour                      | White          |
| Control gear included       | Yes            |
| Control gear                | ON/OFF         |
| Flicker Free                | Yes            |
| Light source                | LED            |
| Type of LED                 | СОВ            |
| Colour temperature (K)      | 3000           |
| Colour consistency (SDCM)   | SDCM<3         |
| CRI                         | 80             |