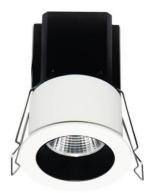

## **MINIPOINT**

Lavov Downlights from the family MINIPOINT ,power 12 W and CRI 80 with an optic 12 degrees made in Die Cast Aluminum finished in White with a real lumen output of 840lm and an efficiency of 70lm/W. DALI driver.

| Item code    | 86.D018.4313.01<br>Indoor  |  |
|--------------|----------------------------|--|
| Product type |                            |  |
| Category     | Downlights                 |  |
| Family       | MINIPOINT                  |  |
| Subfamily    | MINIPOINT                  |  |
| Pictograms   | 220 v CRI C € Driver INCL. |  |
|              | On                         |  |