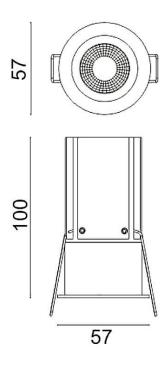

## **Scheme**

| Product                     |                |
|-----------------------------|----------------|
| Real power (W)              | 12             |
| Real luminous flux (Lm)     | 840            |
| Luminous efficiency (Lm/W)  | 70             |
| Beam angle (º)              | 12             |
| Life time (h)               | 50000 h L80B10 |
| IP                          | 20             |
| Electrical class insulation | Clas II        |
| Colour                      | White          |
| Control gear included       | Yes            |
| Control gear                | DALI           |
| Flicker Free                | Yes            |
| Light source                | LED            |
| Type of LED                 | СОВ            |
| Colour temperature (K)      | 3000           |
| Colour consistency (SDCM)   | SDCM<3         |
| CRI                         | 80             |