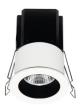

### INDOOR / DOWNLIGHTS / MINIPOINT / **MINIPOINT**

#### Item code 86.D018.4313.01

- Installation and wiring of luminaire must be in accordance with all applicable local codes.
- Installation, inspection, and maintenance of luminaires should be performed by a qualified electrician.
- DO NOT make or alter any open holes in the luminaire. Do not modify the luminaire.
- DO NOT install damaged product.
- Make sure electrical power is OFF before and during installation and maintenance.
- Make sure the equipment is properly grounded.
- Make sure the supply voltage is same as the rated fixture voltage.