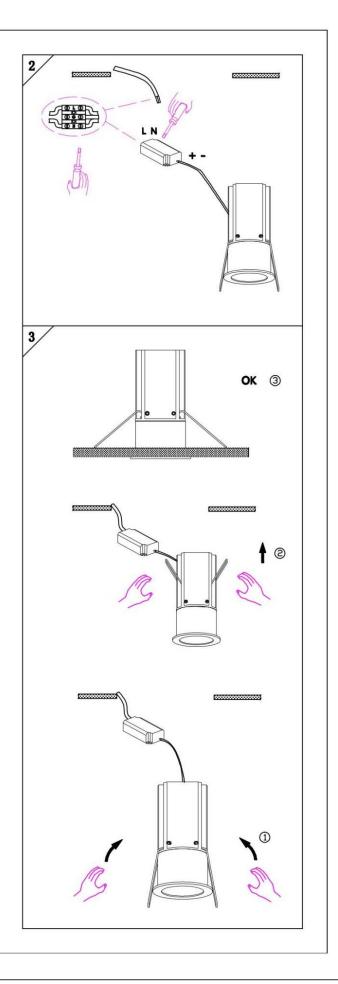

#### Item code 86.D018.4313.01

- Installation and wiring of luminaire must be in accordance with all applicable local codes.
- Installation, inspection, and maintenance of luminaires should be performed by a qualified electrician.
- DO NOT make or alter any open holes in the luminaire. Do not modify the luminaire.
- DO NOT install damaged product.
- Make sure electrical power is OFF before and during installation and maintenance.
- Make sure the equipment is properly grounded.
- Make sure the supply voltage is same as the rated fixture voltage.

# Cut out in the right size: