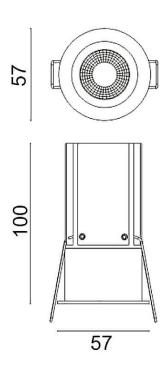

## **MINIPOINT**

Lavov Downlights from the family MINIPOINT ,power 12 W and CRI 80 with an optic 12 degrees made in Die Cast Aluminum finished in Black with a real lumen output of 840lm and an efficiency of 70lm/W. DALI driver.