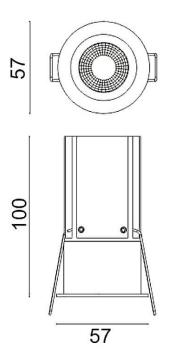

-----|
| Real power (W)              | 12             |
| Real luminous flux (Lm)     | 840            |
| Luminous efficiency (Lm/W)  | 70             |
| Beam angle (º)              | 24             |
| Life time (h)               | 50000 h L80B10 |
| IP                          | 20             |
| Electrical class insulation | Clas II        |
| Colour                      | Black          |
| Control gear included       | Yes            |
| Control gear                | ON/OFF         |
| Flicker Free                | Yes            |
| Light source                | LED            |
| Type of LED                 | СОВ            |
| Colour temperature (K)      | 3000           |
| Colour consistency (SDCM)   | SDCM<3         |
| CRI                         | 80             |

Scheme