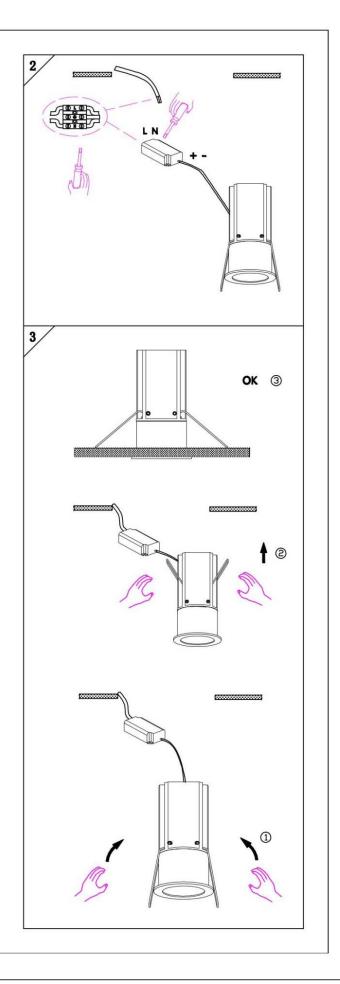

#### Item code 86.D018.4321.02

- Installation and wiring of luminaire must be in accordance with all applicable local codes.
- Installation, inspection, and maintenance of luminaires should be performed by a qualified electrician.
- DO NOT make or alter any open holes in the luminaire. Do not modify the luminaire.
- DO NOT install damaged product.
- Make sure electrical power is OFF before and during installation and maintenance.
- Make sure the equipment is properly grounded.
- Make sure the supply voltage is same as the rated fixture voltage.

# Cut out in the right size: