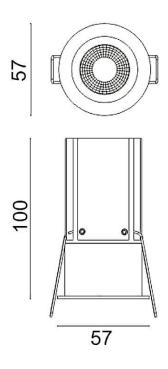

## **Scheme**

| Product                     |                |
|-----------------------------|----------------|
| Real power (W)              | 12             |
| Real luminous flux (Lm)     | 840            |
| Luminous efficiency (Lm/W)  | 70             |
| Beam angle (º)              | 24             |
| Life time (h)               | 50000 h L80B10 |
| IP                          | 20             |
| Electrical class insulation | Clas II        |
| Colour                      | White          |
| Control gear included       | Yes            |
| Control gear                | DALI           |
| Flicker Free                | Yes            |
| Light source                | LED            |
| Type of LED                 | СОВ            |
| Colour temperature (K)      | 3000           |
| Colour consistency (SDCM)   | SDCM<3         |
| CRI                         | 80             |