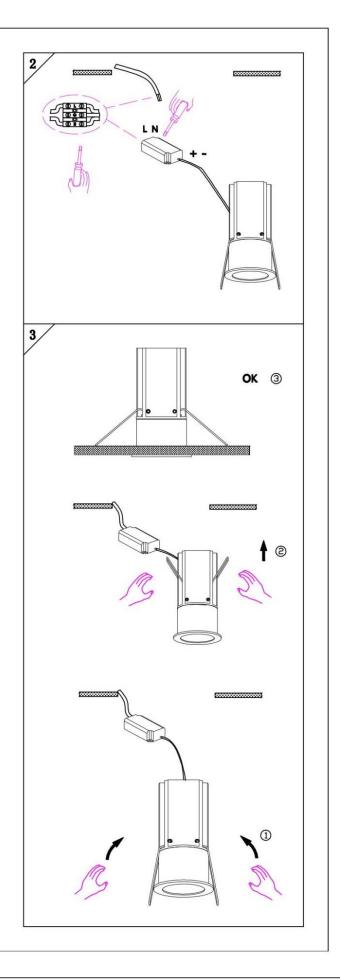

#### Item code 86.D018.4323.01

- Installation and wiring of luminaire must be in accordance with all applicable local codes.
- Installation, inspection, and maintenance of luminaires should be performed by a qualified electrician.
- DO NOT make or alter any open holes in the luminaire. Do not modify the luminaire.
- DO NOT install damaged product.
- Make sure electrical power is OFF before and during installation and maintenance.
- Make sure the equipment is properly grounded.
- Make sure the supply voltage is same as the rated fixture voltage.