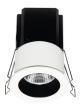

## **MINIPOINT**

86.D018.1\*\*\*.\*\* 35mm 86.D018.2\*\*\*.\*\* 35mm 86.D018.3\*\*\*.\*\* 50mm 86.D018.4\*\*\*.\*\* 50mm