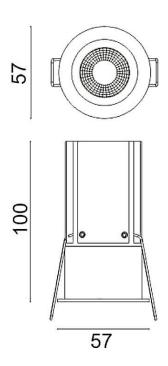

## **MINIPOINT**

Lavov Downlights from the family MINIPOINT , power 12  $\ensuremath{\mathrm{W}}$  and CRI 80 with an optic 24 degrees made in Die Cast Aluminum finished in Black with a real lumen output of 840lm and an efficiency of 70lm/W. DALI driver.

## **Scheme**

| Product                     | -              |
|-----------------------------|----------------|
| Real power (W)              | 12             |
| Real luminous flux (Lm)     | 840            |
| Luminous efficiency (Lm/W)  | 70             |
| Beam angle (º)              | 24             |
| Life time (h)               | 50000 h L80B10 |
| IP                          | 20             |
| Electrical class insulation | Clas II        |
| Colour                      | Black          |
| Control gear included       | Yes            |
| Control gear                | DALI           |
| Flicker Free                | Yes            |
| Light source                | LED            |
| Type of LED                 | СОВ            |
| Colour temperature (K)      | 3000           |
| Colour consistency (SDCM)   | SDCM<3         |
| CRI                         | 80             |