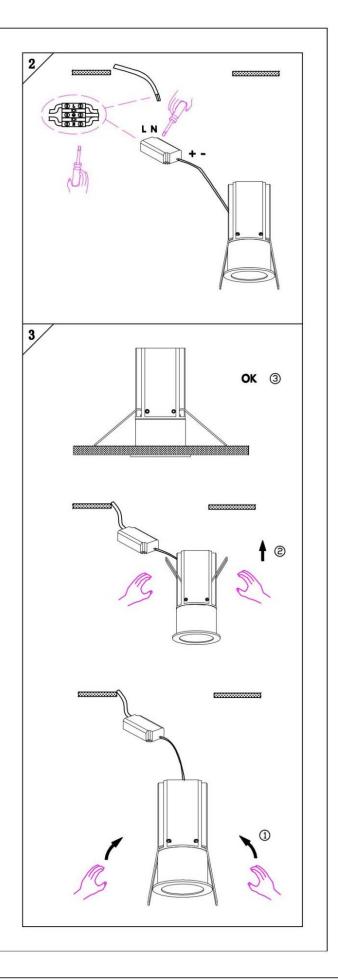

#### Item code 86.D018.4323.02

- Installation and wiring of luminaire must be in accordance with all applicable local codes.
- Installation, inspection, and maintenance of luminaires should be performed by a qualified electrician.
- DO NOT make or alter any open holes in the luminaire. Do not modify the luminaire.
- DO NOT install damaged product.
- Make sure electrical power is OFF before and during installation and maintenance.
- Make sure the equipment is properly grounded.
- Make sure the supply voltage is same as the rated fixture voltage.

# Cut out in the right size:

## **MINIPOINT**

86.D018.1\*\*\*.\*\* 35mm 86.D018.2\*\*\*.\*\* 35mm 86.D018.3\*\*\*.\*\* 50mm 86.D018.4\*\*\*.\*\* 50mm

## MINIPOINT-A

86.D019.1\*\*\*.\*\* 47mm 86.D019.2\*\*\*.\*\* 47mm 86.D019.3\*\*\*.\*\* 62mm 86.D019.4\*\*\*.\*\* 65mm