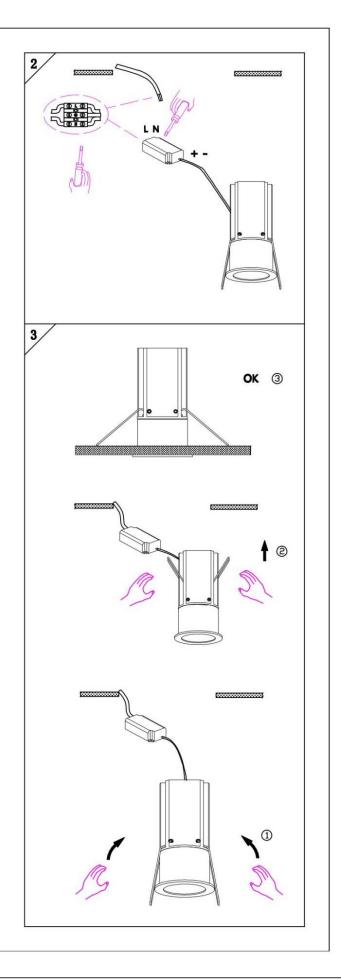

#### Item code 86.D018.4333.01

- Installation and wiring of luminaire must be in accordance with all applicable local codes.
- Installation, inspection, and maintenance of luminaires should be performed by a qualified electrician.
- DO NOT make or alter any open holes in the luminaire. Do not modify the luminaire.
- DO NOT install damaged product.
- Make sure electrical power is OFF before and during installation and maintenance.
- Make sure the equipment is properly grounded.
- Make sure the supply voltage is same as the rated fixture voltage.