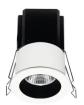

### INDOOR / DOWNLIGHTS / MINIPOINT / **MINIPOINT**

#### Item code 86.D018.4333.01

- Installation and wiring of luminaire must be in accordance with all applicable local codes.
- Installation, inspection, and maintenance of luminaires should be performed by a qualified electrician.
- DO NOT make or alter any open holes in the luminaire. Do not modify the luminaire.
- DO NOT install damaged product.
- Make sure electrical power is OFF before and during installation and maintenance.
- Make sure the equipment is properly grounded.
- Make sure the supply voltage is same as the rated fixture voltage.