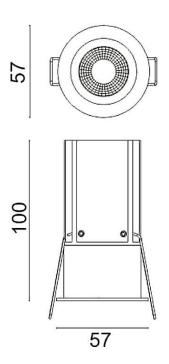

## **Scheme**

| Product                     |                |
|-----------------------------|----------------|
| Real power (W)              | 12             |
| Real luminous flux (Lm)     | 840            |
| Luminous efficiency (Lm/W)  | 70             |
| Beam angle (º)              | 40             |
| Life time (h)               | 50000 h L80B10 |
| IP                          | 20             |
| Electrical class insulation | Clas II        |
| Colour                      | Black          |
| Control gear included       | Yes            |
| Control gear                | DALI           |
| Flicker Free                | Yes            |
| Light source                | LED            |
| Type of LED                 | СОВ            |
| Colour temperature (K)      | 3000           |
| Colour consistency (SDCM)   | SDCM<3         |
| CRI                         | 80             |