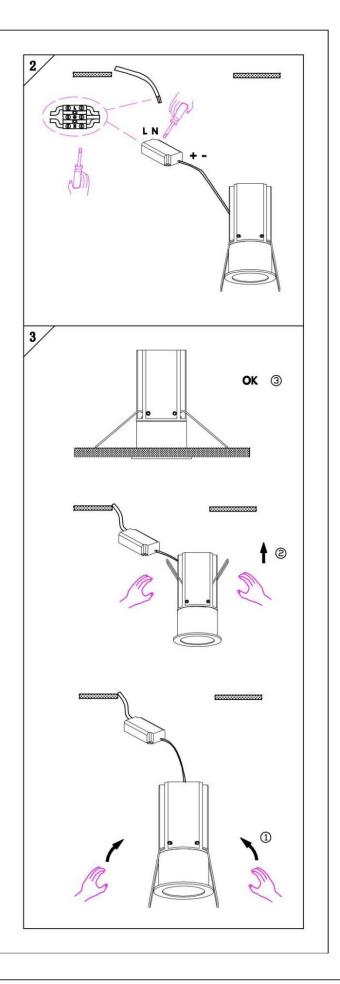

#### Item code 86.D018.4333.02

- Installation and wiring of luminaire must be in accordance with all applicable local codes.
- Installation, inspection, and maintenance of luminaires should be performed by a qualified electrician.
- DO NOT make or alter any open holes in the luminaire. Do not modify the luminaire.
- DO NOT install damaged product.
- Make sure electrical power is OFF before and during installation and maintenance.
- Make sure the equipment is properly grounded.
- Make sure the supply voltage is same as the rated fixture voltage.