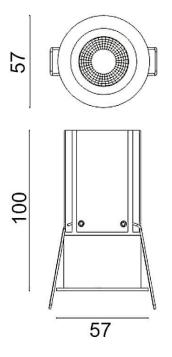

| Product                     |                    |
|-----------------------------|--------------------|
| Real power (W)              | 12                 |
| Real luminous flux (Lm)     | 850                |
| Luminous efficiency (Lm/W)  | 70.833333333333002 |
| Beam angle (º)              | 12                 |
| Life time (h)               | 50000 h L80B10     |
| IP                          | 20                 |
| Electrical class insulation | Clas II            |
| Colour                      | White              |
| Control gear included       | Yes                |
| Control gear                | ON/OFF             |
| Flicker Free                | Yes                |
| Light source                | LED                |
| Type of LED                 | СОВ                |
| Colour temperature (K)      | 4000               |
| Colour consistency (SDCM)   | SDCM<3             |
| CRI                         | 80                 |