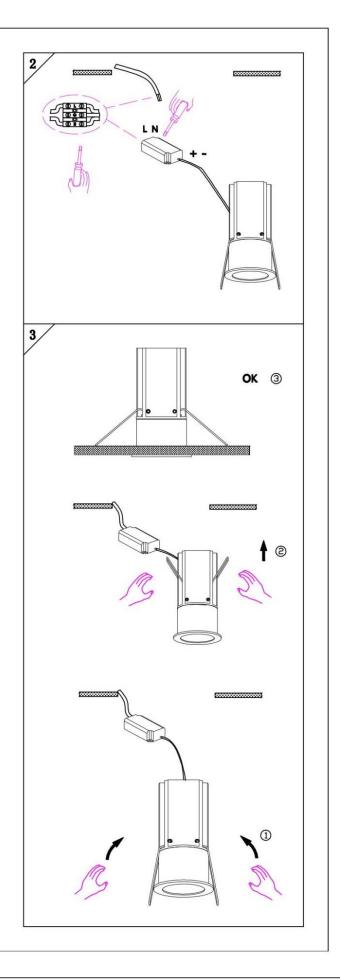

#### Item code 86.D018.4411.02

- Installation and wiring of luminaire must be in accordance with all applicable local codes.
- Installation, inspection, and maintenance of luminaires should be performed by a qualified electrician.
- DO NOT make or alter any open holes in the luminaire. Do not modify the luminaire.
- DO NOT install damaged product.
- Make sure electrical power is OFF before and during installation and maintenance.
- Make sure the equipment is properly grounded.
- Make sure the supply voltage is same as the rated fixture voltage.