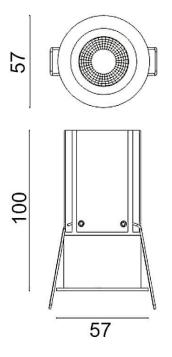

| ltem code    | 86.D018.4413.01                             |  |
|--------------|---------------------------------------------|--|
| Product type | Indoor                                      |  |
| Category     | Downlights                                  |  |
| Family       | MINIPOINT                                   |  |
| Subfamily    | MINIPOINT                                   |  |
| Pictograms   | 220 y CRI C C Driver<br>240 y R0 C C Driver |  |
|              | On<br>Off IP 50000h<br>20 180B10            |  |

| Product                     |                    |
|-----------------------------|--------------------|
| Real power (W)              | 12                 |
| Real luminous flux (Lm)     | 850                |
| Luminous efficiency (Lm/W)  | 70.833333333333002 |
| Beam angle (º)              | 12                 |
| Life time (h)               | 50000 h L80B10     |
| IP                          | 20                 |
| Electrical class insulation | Clas II            |
| Colour                      | White              |
| Control gear included       | Yes                |
| Control gear                | DALI               |
| Flicker Free                | Yes                |
| Light source                | LED                |
| Type of LED                 | СОВ                |
| Colour temperature (K)      | 4000               |
| Colour consistency (SDCM)   | SDCM<3             |
| CRI                         | 80                 |